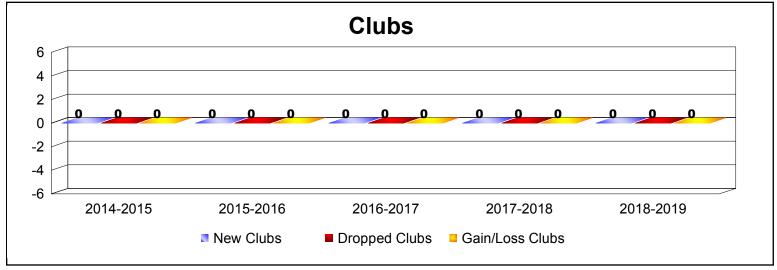

| Year      | New<br>Clubs | Dropped<br>Clubs | Gain/<br>Loss<br>Clubs | New<br>Members | Charter<br>Members | Reinstate<br>Members | Transfer<br>Members | Total<br>Member<br>Added | Total<br>Members<br>Dropped | Gain/<br>Loss<br>Members |
|-----------|--------------|------------------|------------------------|----------------|--------------------|----------------------|---------------------|--------------------------|-----------------------------|--------------------------|
| 2014-2015 | 0            | 0                | 0                      | 32             | 0                  | 2                    | 2                   | 36                       | -37                         | -1                       |
| 2015-2016 | 0            | 0                | 0                      | 35             | 0                  | 2                    | 1                   | 38                       | -46                         | -8                       |
| 2016-2017 | 0            | 0                | 0                      | 45             | 0                  | 3                    | 3                   | 51                       | -66                         | -15                      |
| 2017-2018 | 0            | 0                | 0                      | 53             | 0                  | 5                    | 2                   | 60                       | -73                         | -13                      |
| 2018-2019 | 0            | 0                | 0                      | 47             | 0                  | 2                    | 1                   | 50                       | -45                         | 5                        |
| Average   | 0            | 0                | 0                      | 42             | 0                  | 3                    | 2                   | 47                       | -53                         | -6                       |