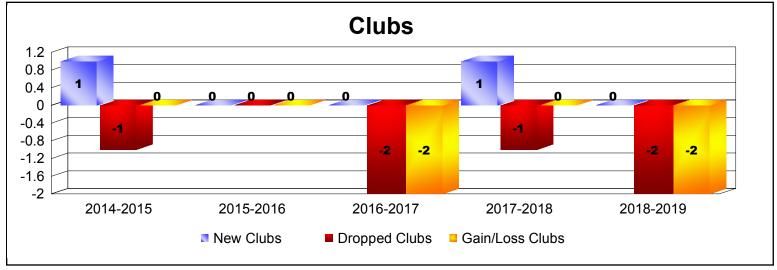

| Year      | New<br>Clubs | Dropped<br>Clubs | Gain/<br>Loss<br>Clubs | New<br>Members | Charter<br>Members | Reinstate<br>Members | Transfer<br>Members | Total<br>Member<br>Added | Total<br>Members<br>Dropped | Gain/<br>Loss<br>Members |
|-----------|--------------|------------------|------------------------|----------------|--------------------|----------------------|---------------------|--------------------------|-----------------------------|--------------------------|
| 2014-2015 | 1            | -1               | 0                      | 73             | 22                 | 6                    | 5                   | 106                      | -121                        | -15                      |
| 2015-2016 | 0            | 0                | 0                      | 76             | 1                  | 4                    | 2                   | 83                       | -75                         | 8                        |
| 2016-2017 | 0            | -2               | -2                     | 79             | 1                  | 1                    | 1                   | 82                       | -126                        | -44                      |
| 2017-2018 | 1            | -1               | 0                      | 68             | 28                 | 1                    | 7                   | 104                      | -84                         | 20                       |
| 2018-2019 | 0            | -2               | -2                     | 29             | 1                  | 4                    | 4                   | 38                       | -106                        | -68                      |
| Average   | 0            | -1               | -1                     | 65             | 11                 | 3                    | 4                   | 83                       | -102                        | -20                      |