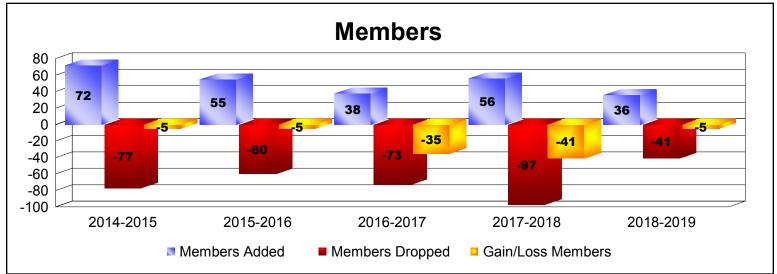

MBR0065 Page 1 of 3 10/3/2019 3:06:58PM

District 19 E IDAHO

As of June 2019 Cumulative

| Year      | New<br>Clubs | Dropped<br>Clubs | Gain/<br>Loss<br>Clubs | New<br>Members | Charter<br>Members | Reinstate<br>Members | Transfer<br>Members | Total<br>Member<br>Added | Total<br>Members<br>Dropped | Gain/<br>Loss<br>Members |
|-----------|--------------|------------------|------------------------|----------------|--------------------|----------------------|---------------------|--------------------------|-----------------------------|--------------------------|
| 2014-2015 | 0            | 0                | 0                      | 53             | 0                  | 13                   | 6                   | 72                       | -77                         | -5                       |
| 2015-2016 | 0            | 0                | 0                      | 47             | 1                  | 3                    | 4                   | 55                       | -60                         | -5                       |
| 2016-2017 | 0            | 0                | 0                      | 35             | 0                  | 3                    | 0                   | 38                       | -73                         | -35                      |
| 2017-2018 | 0            | 0                | 0                      | 48             | 0                  | 4                    | 4                   | 56                       | -97                         | -41                      |
| 2018-2019 | 0            | 0                | 0                      | 31             | 0                  | 3                    | 2                   | 36                       | -41                         | -5                       |
| Average   | 0            | 0                | 0                      | 43             | 0                  | 5                    | 3                   | 51                       | -70                         | -18                      |