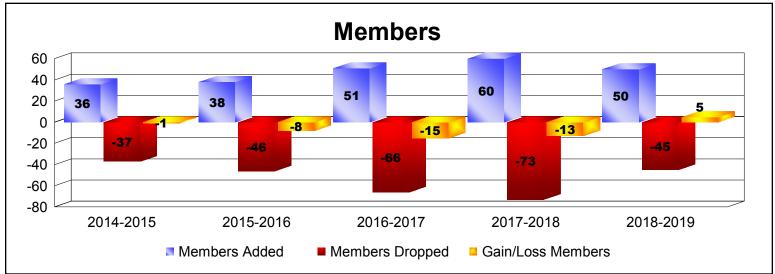

| Year      | New<br>Clubs | Dropped<br>Clubs | Gain/<br>Loss<br>Clubs | New<br>Members | Charter<br>Members | Reinstate<br>Members | Transfer<br>Members | Total<br>Member<br>Added | Total<br>Members<br>Dropped | Gain/<br>Loss<br>Members |
|-----------|--------------|------------------|------------------------|----------------|--------------------|----------------------|---------------------|--------------------------|-----------------------------|--------------------------|
| 2014-2015 | 0            | 0                | 0                      | 32             | 0                  | 2                    | 2                   | 36                       | -37                         | -1                       |
| 2015-2016 | 0            | 0                | 0                      | 35             | 0                  | 2                    | 1                   | 38                       | -46                         | -8                       |
| 2016-2017 | 0            | 0                | 0                      | 45             | 0                  | 3                    | 3                   | 51                       | -66                         | -15                      |
| 2017-2018 | 0            | 0                | 0                      | 53             | 0                  | 5                    | 2                   | 60                       | -73                         | -13                      |
| 2018-2019 | 0            | 0                | 0                      | 47             | 0                  | 2                    | 1                   | 50                       | -45                         | 5                        |
| Average   | 0            | 0                | 0                      | 42             | 0                  | 3                    | 2                   | 47                       | -53                         | -6                       |