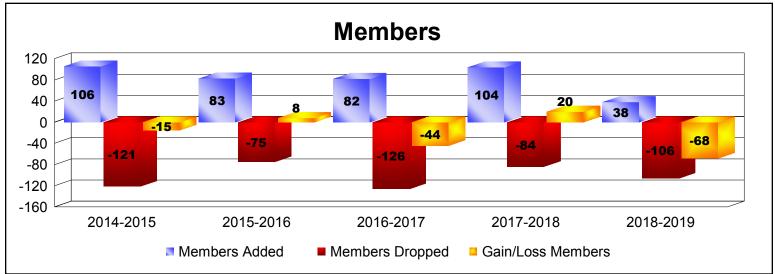

| Year      | New<br>Clubs | Dropped<br>Clubs | Gain/<br>Loss<br>Clubs | New<br>Members | Charter<br>Members | Reinstate<br>Members | Transfer<br>Members | Total<br>Member<br>Added | Total<br>Members<br>Dropped | Gain/<br>Loss<br>Members |
|-----------|--------------|------------------|------------------------|----------------|--------------------|----------------------|---------------------|--------------------------|-----------------------------|--------------------------|
| 2014-2015 | 1            | -1               | 0                      | 73             | 22                 | 6                    | 5                   | 106                      | -121                        | -15                      |
| 2015-2016 | 0            | 0                | 0                      | 76             | 1                  | 4                    | 2                   | 83                       | -75                         | 8                        |
| 2016-2017 | 0            | -2               | -2                     | 79             | 1                  | 1                    | 1                   | 82                       | -126                        | -44                      |
| 2017-2018 | 1            | -1               | 0                      | 68             | 28                 | 1                    | 7                   | 104                      | -84                         | 20                       |
| 2018-2019 | 0            | -2               | -2                     | 29             | 1                  | 4                    | 4                   | 38                       | -106                        | -68                      |
| Average   | 0            | -1               | -1                     | 65             | 11                 | 3                    | 4                   | 83                       | -102                        | -20                      |